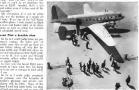

BARDE Flower frame Stander Morrage Continue Brose.

TOTAL AND ADDRESS OF THE STANDARD STAN

MISSION - Combat Test Problem TANZOFF CONDITION, Passer Failure

In a recent test for the U.S. Air Porce, one Principle C-123

A C.123 was excurred with this Fauchild 2-44 for operation

vide 2,000 scouds eccuments throat in oddence to the

ground, and a moment laser at a speed of 172 knets, one propolity was furthered! Fram this tokeoff position, the C-223 climbed out at 500 feet eer manae - suprime arms ax due sob corability and

External, Jettisonable Gas Load for C-123 First external, introvable and tests new the entire was load on European CESS expert transcript new bone delected to the Eight